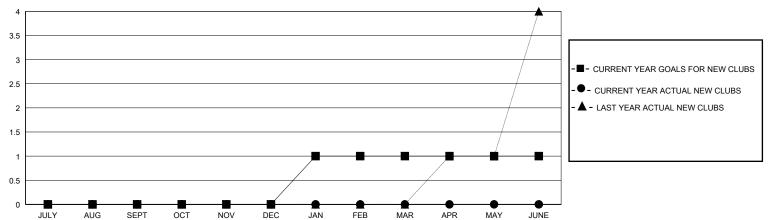

## District 4 C6

Results as of: 6/30/2020

| GMT: | LOCATION CALIFORNIA | GMT CA |
|------|---------------------|--------|
|      |                     |        |

|                       | Club          | )S        |               |                       | Men                    | nbers                   |                                                    |
|-----------------------|---------------|-----------|---------------|-----------------------|------------------------|-------------------------|----------------------------------------------------|
| RESULTS FOR 2019-2020 |               |           |               | RESULTS FOR 2019-2020 |                        |                         |                                                    |
| QUARTER               | NEW CLUB GOAL | NEW CLUBS | DROPPED CLUBS | QUARTER MEMB          | SER GROWTH NET<br>GOAL | MEMBER GROWTH<br>ACTUAL | DROPPED<br>MEMBERS ACTUAL<br>(including transfers) |
| JULY/AUG/SEPT         | 0             | 0         | 1             | JULY/AUG/SEPT         | 15                     | 41                      | 37                                                 |
| OCT/NOV/DEC           | 0             | 0         | 2             | OCT/NOV/DEC           | 15                     | 49                      | 104                                                |
| JAN/FEB/MAR           | 1             | 0         | 0             | JAN/FEB/MAR           | 25                     | 7                       | 26                                                 |
| APR/MAY/JUNE          | 0             | 0         | 0             | APR/MAY/JUNE          | 15                     | 16                      | 46                                                 |

## GOALS AND ACTUAL NEW CLUBS CUMULATIVE