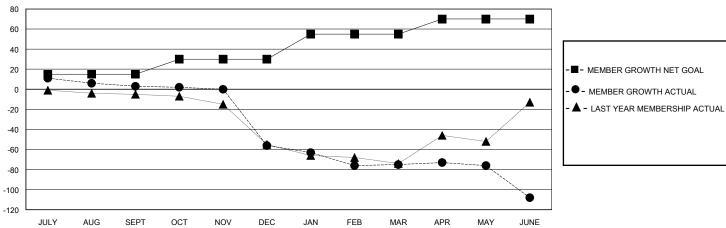

## District 4 C6

Results as of: 6/30/2020

| GMT: | LOCATION CALIFORNIA | GMT CA |
|------|---------------------|--------|
|      |                     |        |

|                       | Club          | )S        |               |                       | Men                    | nbers                   |                                                    |
|-----------------------|---------------|-----------|---------------|-----------------------|------------------------|-------------------------|----------------------------------------------------|
| RESULTS FOR 2019-2020 |               |           |               | RESULTS FOR 2019-2020 |                        |                         |                                                    |
| QUARTER               | NEW CLUB GOAL | NEW CLUBS | DROPPED CLUBS | QUARTER MEMB          | SER GROWTH NET<br>GOAL | MEMBER GROWTH<br>ACTUAL | DROPPED<br>MEMBERS ACTUAL<br>(including transfers) |
| JULY/AUG/SEPT         | 0             | 0         | 1             | JULY/AUG/SEPT         | 15                     | 41                      | 37                                                 |
| OCT/NOV/DEC           | 0             | 0         | 2             | OCT/NOV/DEC           | 15                     | 49                      | 104                                                |
| JAN/FEB/MAR           | 1             | 0         | 0             | JAN/FEB/MAR           | 25                     | 7                       | 26                                                 |
| APR/MAY/JUNE          | 0             | 0         | 0             | APR/MAY/JUNE          | 15                     | 16                      | 46                                                 |

## GOALS AND ACTUAL MEMBERS CUMULATIVE

| DROPPED CLUBS: 3 |     | 29 CLUBS OF 49 ADDED 1 OR MORE<br>NEW MEMBERS | GENDER DISTRIBUTION  MALE 616 (58.22%)  FEMALE 442 (41.78%) |               |     |
|------------------|-----|-----------------------------------------------|-------------------------------------------------------------|---------------|-----|
| DROPPED MEMBERS  |     |                                               | FEWALE                                                      | 442 (41.7070) |     |
| DECEASED         | 19  | CLICK HERE FOR CUMULATIVE                     | TOTAL FAMILY UNIT MEMBERS                                   |               | 198 |
| CLUB CANCELLED   | 38  | MEMBERSHIP DATA                               | FAMILY MEMBERS PAYING HALF                                  |               | 100 |
| OTHER            | 156 |                                               |                                                             |               | 103 |
| TOTAL            | 213 |                                               | 5020                                                        |               |     |